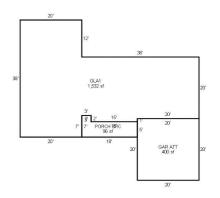

## **RANCH**

- > 1,532 SQ FT
- > 3 BEDROOMS, 2 BATHS
- > CENTRAL HVAC
- **▶ LOT SIZE** 8,668 SQ FT
- > BUILT 1956
- > PARCEL 05000-93-24-02130